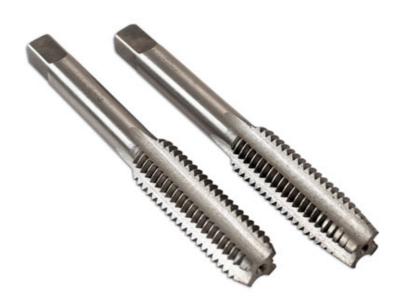

## Taper & Plug Taps M10 x 1.0, 2pc

Two piece thread cutting hand tap set, comprising of a taper tap and plug tap. The taper tap has a gradual cutting action, due to the pronounced chamfer of the thread, making it suitable for starting a thread. The plug tap has far less of a chamfer and is used after the taper tap to get close to get to the bottom of the hole.

## **Additional Information**

- Taper & plug taps, size: M10 thread x 1.0 pitch.
- Used with Connect adjustable tap holder, Part Nos. 37021 (M3-M12) or 37022 (M6-M20).
- Manufactured from alloy steel.
- Replacement taper & plug taps from Laser Tap & Die Set, Part No. 4554.